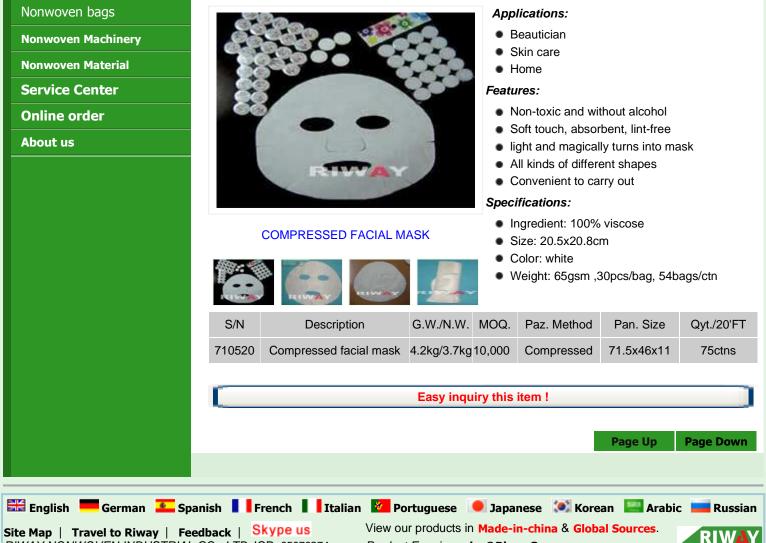

# **RIWAY NONWOVEN**

Home > Products list >

Compressed products >

Compressed facial mask

#### **Compressed facial mask**

The compressed facial mask is used for face care, which is made of 100% viscose or nature silk ingredient. This type of facial skin care products doesn't contain any chemical components and has the features of soft, absorbable and biodegradable. Compressed facial mask can absorb extra grease on the skin and resist the nutrient vaporized and loss.

It can be easily carried. When you want to use, just simply put the compressed mask into the nutrient liquid, then it will open and grow rapidly, then a full mask comes out. The nonwoven compressed facial mask is used widely. The efficacy of facial care will be several times than normal cosmetic care.

The working principle of the mask is: By preventing the skin of face contact the surrounding to raise the skin temperature to open the pore, intenerate the sebum and remove the aging cutin.

Product Enquiry: sales@RiwayGroup.com